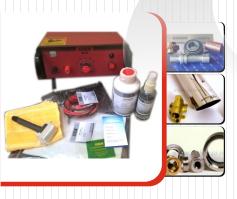

# **EtchON Electro-Chemical Metal Etching Machines (ME)**

ELECTRO-CHEMICAL MARKING is recongnised as one of the best low budget methods of marking metal permanently without distortion. Electro-chemical etching systems are perfect for marking various conductive material like Stainless Steel, Steel Alloys, Brass, Bronze, Carbide and Copper. And plated metals such as Chrome, Nickel, Gold, Silver, Cadimium and Zinc. Our Etching Systems use a unique electro marking techniques, without any corrosion. Metallic Items Like Surgical -Dairy Equipments, Medical Instruments, Cutlery, SPM Manufactures, Drills, Taps, Tools, Engine Valves, Aerospace Industries, Crank Pins, Sanitary Hardware, Gears, Ball Bearings, etc., can all be marked Consumables like Stencils and Electrolyte Solution. Using metal etching technique we are capable of marking high quality logos, text, numbers and other required information, directly onto the product-whether the surface is round or flat.

### Samples

**ME Models** 

EtchON ME 100 Economical / Small mark / Single Voltage / Black Mark

EtchON ME 101 Small/Large Mark / Variable Voltage / Black n Brown Mark

EtchON ME 102 Small/Large Mark / Variable Voltage / Black, Brown n White Mark

#### **ME Accessories**

Stencil Label Printer

Stencil DMP Printer

**Etching Accessories Set** 

#### **ME Consumables**

Stencil Tape

Stencil DMP

**Electrolytes** 

Permanent Stencil