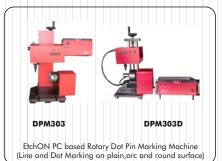

DPM305 (Standalone)

DPM305D (PC based)

**EtchON** 

Portable Dot Pin Marking Machine (e-Magnet Support) (Line and Dot Marking on plain & arc surface)

DPM306 (Standalone)

**EtchON** 

DPM306D (PC based)

Portable Dot Pin Marking Machine (Bracket Support) (Line and Dot Marking on plain & arc surface)

**DPM304** 

EtchON All-in-one Standalone Marking Machine Stand based with portable marking head (Line and Dot Marking on Plain & Arc Surface)