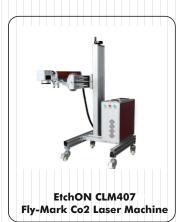

# **EtchON Co2 Laser Engraving Machines (CLE)**

Industrial laser marking is rapidly growing industry in World. Particularly because there is virtually no limit to the number of materials that can be marked by laser equipment whether you are laser marking on glass, plastic, leather, wood, acrylic, bamboo and many more. The automotive, medical, gifts, carving items, signage industries, glass, consumer, and a range of other industries are increasingly looking for laser marking machines.

EtchON is a leading domestic and international provider of advanced Co2 Laser Engravers (CLE) for a range of applications, from laser cutting and engraving to industrial marking. EtchON offers best-in-class systems that deliver top performance, and custom solutions that can address every type of laser engraving, cutting, and marking need. EtchON CLE is state-of-the-art laser engraving equipment, designed to deliver quick, clean, quality results for a broad range of needs. It can engrave (mark) and cut characters, artwork and designs as per requirement, on the work piece (non metal materials only) permanently and can be used on plain surface well as Circumference with the help of Rotary Device.

# CLM Models

EtchON CLM403 Split Co2 Laser Machine