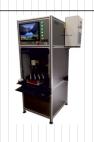

# **EtchON Electro-Chemical Metal Etching Machines (ME)**

ELECTRO-CHEMICAL MARKING is recongnised as one of the best low budget methods of marking metal permanently without distortion. Electro-chemical etching systems are perfect for marking various conductive material like Stainless Steel, Steel Alloys, Brass, Bronze, Carbide and Copper. And plated metals such as Chrome, Nickel, Gold, Silver, Cadimium and Zinc. Our Etching Systems use a unique electro marking techniques, without any corrosion. Metallic Items Like Surgical -Dairy Equipments, Medical Instruments, Cutlery, SPM Manufactures, Drills, Taps, Tools, Engine Valves, Aerospace Industries, Crank Pins, Sanitary Hardware, Gears, Ball Bearings, etc., can all be marked Consumables like Stencils and Electrolyte Solution. Using metal etching technique we are capable of marking high quality logos, text, numbers and other required information, directly onto the product-whether the surface is round or flat.

### Samples

**ME Models** 

EtchON ME 100 Economical / Small mark / Single Voltage / Black Mark

EtchON ME 101 Small/Large Mark / Variable Voltage / Black n Brown Mark

EtchON ME 102 Small/Large Mark / Variable Voltage / Black, Brown n White Mark