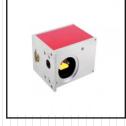

# **EtchON Fiber Laser Marking Machines (FLE)**

INDUSTRIAL LASER engraving is rapidly growing industry in the world. Particularly because there is virtually no limit in the number of material that can be engraved whether you are using metal like SS, MS, Brass or Copper or non metal like plastic, ABS, Silicon, Ceramics, Rubber, Epoxy Resin, clock, plating or coated etc., Widely used in parts and components, electrical appliances, telecom products, mobiles accessories, cutting tools, instruments, plastic case, automotive parts, sanitary tools, surgical instruments, aviation, aerospace and military products, light housings etc, increasingly looking for laser engraving solutions. Fiber Laser machines are available in different version as per requirement like 20W/30W or 50W with 100mm to 400mm working area.

### Samples

EtchON FLE401 **Desktop Fiber Laser Machine** 

**EtchON FLE402** Tabletop Fiber Laser Machine

**EtchON FLE403** Split Fiber Laser Machine

EtchON Portable FLE404 Fixed Fiber Laser Machine

**EtchON FLE406 Portable** Hand-Held Fiber Laser Machine