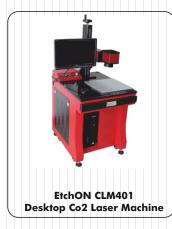

stries are increasingly looking for laser marking machines.

EtchON is a leading domestic and international provider of advanced Co2 Laser Engravers (CLE) for a range of applications, from laser cutting and engraving to industrial marking. EtchON offers best-in-class systems that deliver top performance, and custom solutions that can address every type of laser engraving, cutting, and marking need. EtchON CLE is state-of-the-art laser engraving equipment, designed to deliver quick, clean, quality results for a broad range of needs. It can engrave (mark) and cut characters, artwork and designs as per requirement, on the work piece (non metal materials only) permanently and can be used on plain surface well as Circumference with the help of Rotary Device.

# Samples











# CLM Models





EtchON CLM403 Split Co2 Laser Machine



### CLM Spares



**UV Laser Source** 



Laser Board



Scan Head



Chiller



Fixtures





# **EtchON Dot Pin Marking Machines (DPM)**

The DOT PIN MARKER.. combined with computer, pneumatic air and precision machinery techniques. It is an industrial marking equipment which can mark on workpiece (metal/not metal material) permanently. EtchON is a leading international provider of ADVANCED Dot Pin Markers for a range of engraving to industrial marking. Markers are made in the highest standard of quality either its PC based model or Standalone model or Portable unit, all are recongnised for its durability, stable performance. easy to operation software either it's a logo mark or text mark. Machines are made of Ip65 Standard Switches and connec