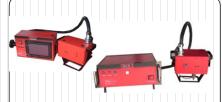

# **EtchON Fiber Laser Marking Machines (FLE)**

INDUSTRIAL LASER engraving is rapidly growing industry in the world. Particularly because there is virtually no limit in the number of material that can be engraved whether you are using metal like SS, MS, Brass or Copper or non metal like plastic, ABS, Silicon, Ceramics, Rubber, Epoxy Resin, clock, plating or coated etc., Widely used in parts and components, electrical appliances, telecom products, mobiles accessories, cutting tools, instruments, plastic case, automotive parts, sanitary tools, surgical instruments, aviation, aerospace and military products, light housings etc, increasingly looking for laser engraving solutions. Fiber Laser machines are available in different version as per requirement like 20W/30W or 50W with 100mm to 400mm working area.

### Samples

EtchON FLE401 **Desktop Fiber Laser Machine** 

**EtchON FLE402** Tabletop Fiber Laser Machine

**EtchON FLE403** Split Fiber Laser Machine

EtchON Portable FLE404 Fixed Fiber Laser Machine

**EtchON FLE406 Portable** Hand-Held Fiber Laser Machine