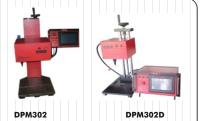

#### **DPM Models**

**DPM301** DPM301D

EtchON PC based Dot Pin Marking Machine (Line and Dot Marking on plain & arc surface)

EtchON Standalone (LCD) Dot Pin Marking Machine (Line and Dot Marking on plain & arc surface)