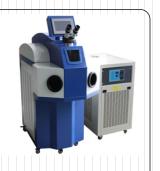

# **EtchON Laser Jewellery Welding Machines (JWM)**

The laser welding machine is mainly used for joining components that need to be joined with high welding speeds, thin and small weld seams and low thermal distortion. The high welding speeds, an excellent automatic operation and the possibility to control the quality online during the process make the laser welding a common joining method in the modern industrial production.

A micro Jewellery laser welder machine is commonly used for reassembly of broken bracelets, earrings and necklaces, ring resizing, repairing bezel settings, retipping prongs, filling porosity and creating made-to-order designs, repairing eyeglass frames, watch bands and costume jewellery.

#### **JWM Models**

EtchON JWM601
Table Top External Cooling

EtchON JWM602 Table Top External Cooling

EtchON JWM603 Standbased Separate Chiller

EtchON JWM604 In-built Chiller (All in one)