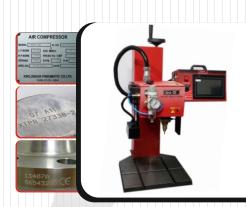

# **EtchON Dot Pin Marking Machines (DPM)**

The DOT PIN MARKER.. combined with computer, pneumatic air and precision machinery techniques. It is an industrial marking equipment which can mark on workpiece (metal/not metal material) permanently. EtchON is a leading international provider of ADVANCED Dot Pin Markers for a range of engraving to industrial marking. Markers are made in the highest standard of quality either its PC based model or Standalone model or Portable unit, all are recongnised for its durability, stable performance. easy to operation software either it's a logo mark or text mark. Machines are made of Ip65 Standard Switches and connectors, Auto Lubricated LM Guide Ways, Cables are covered with conduit. Different models are available depneding upon on individual size of marking requirements...

#### **DPM Models**

**DPM301** DPM301D

EtchON PC based Dot Pin Marking Machine (Line and Dot Marking on plain & arc surface)

EtchON Standalone (LCD) Dot Pin Marking Machine (Line and Dot Marking on plain & arc surface)

DPM305 (Standalone)

DPM305D (PC based)

**EtchON** 

Portable Dot Pin Marking Machine (e-Magnet Support) (Line and Dot Marking on plain & arc surface)

DPM306 (Standalone)

**EtchON** 

DPM306D (PC based)

Portable Dot Pin Marking Machine (Bracket Support) (Line and Dot Marking on plain & arc surface)

**DPM304** 

EtchON All-in-one Standalone Marking Machine Stand based with portable marking head (Line and Dot Marking on Plain & Arc Surface)