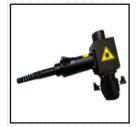

# **EtchON Dot Pin Marking Machines (DPM)**

The DOT PIN MARKER.. combined with computer, pneumatic air and precision machinery techniques. It is an industrial marking equipment which can mark on workpiece (metal/not metal material) permanently. EtchON is a leading international provider of ADVANCED Dot Pin Markers for a range of engraving to industrial marking. Markers are made in the highest standard of quality either its PC based model or Standalone model or Portable unit, all are recongnised for its durability, stable performance. easy to operation software either it's a logo mark or text mark. Machines are made of Ip65 Standard Switches and connectors, Auto Lubricated LM Guide Ways, Cables are covered with conduit. Different models are available depneding upon on individual size of marking requirements...

#### **DPM Models**

**DPM301** DPM301D

EtchON PC based Dot Pin Marking Machine (Line and Dot Marking on plain & arc surface)

EtchON Standalone (LCD) Dot Pin Marking Machine (Line and Dot Marking on plain & arc surface)