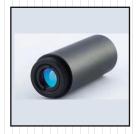

# EtchON UV Laser Marking Machines (ULM)

Ultraviolet lasers has 355nm output wavelength to reduce the thermal impact on the work piece, high beam quality and small spot, and the processing of heat affected area is small, which can be used for ultra-fine marking, include DPSS laser (diode-pumped solid-state) and diode laser. The laser head comes with cooling and precise temperature control system, and power supply comes with overcurrent and overheating protection function. EtchON lasers have stabilized power, easy operation, reliable performance and long lifetime. The laser products include 5 series: high energy, high power, high stability, low noise and single longitudinal mode. laser. ULM available in different version as per requirement like 2W 3W or 5W with 100mm to 400mm working area.

# Samples

### **ULM Models**