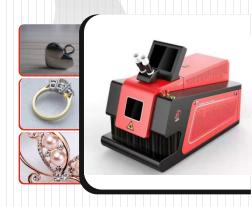

# **EtchON Laser Jewellery Welding Machines (JWM)**

The laser welding machine is mainly used for joining components that need to be joined with high welding speeds, thin and small weld seams and low thermal distortion. The high welding speeds, an excellent automatic operation and the possibility to control the quality online during the process make the laser welding a common joining method in the modern industrial production.

A micro Jewellery laser welder machine is commonly used for reassembly of broken bracelets, earrings and necklaces, ring resizing, repairing bezel settings, retipping prongs, filling porosity and creating made-to-order designs, repairing eyeglass frames, watch bands and costume jewellery.

#### **JWM Models**

EtchON JWM601
Table Top External Cooling

EtchON JWM602 Table Top External Cooling

EtchON JWM603 Standbased Separate Chiller

EtchON JWM604 In-built Chiller (All in one)