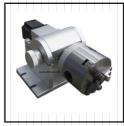

# **EtchON Electro-Chemical Metal Etching Machines (ME)**

ELECTRO-CHEMICAL MARKING is recongnised as one of the best low budget methods of marking metal permanently without distortion. Electro-chemical etching systems are perfect for marking various conductive material like Stainless Steel, Steel Alloys, Brass, Bronze, Carbide and Copper. And plated metals such as Chrome, Nickel, Gold, Silver, Cadimium and Zinc. Our Etching Systems use a unique electro marking techniques, without any corrosion. Metallic Items Like Surgical -Dairy Equipments, Medical Instruments, Cutlery, SPM Manufactures, Drills, Taps, Tools, Engine Valves, Aerospace Industries, Crank Pins, Sanitary Hardware, Gears, Ball Bearings, etc., can all be marked Consumables like Stencils and Electrolyte Solution. Using metal etching technique we are capable of marking high quality logos, text, numbers and other required information, directly onto the product-whether the surface is round or flat.

### Samples

**ME Models** 

EtchON ME 100 Economical / Small mark / Single Voltage / Black Mark

EtchON ME 101 Small/Large Mark / Variable Voltage / Black n Brown Mark

EtchON ME 102 Small/Large Mark / Variable Voltage / Black, Brown n White Mark