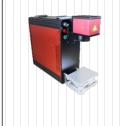

# **EtchON Fiber Laser Marking Machines (FLE)**

INDUSTRIAL LASER engraving is rapidly growing industry in the world. Particularly because there is virtually no limit in the number of material that can be engraved whether you are using metal like SS, MS, Brass or Copper or non metal like plastic, ABS, Silicon, Ceramics, Rubber, Epoxy Resin, clock, plating or coated etc., Widely used in parts and components, electrical appliances, telecom products, mobiles accessories, cutting tools, instruments, plastic case, automotive parts, sanitary tools, surgical instruments, aviation, aerospace and military products, light housings etc, increasingly looking for laser engraving solutions. Fiber Laser machines are available in different version as per requirement like 20W/30W or 50W with 100mm to 400mm working area.

### Samples

EtchON FLE401 **Desktop Fiber Laser Machine** 

**EtchON FLE402** Tabletop Fiber Laser Machine

**EtchON FLE403** Split Fiber Laser Machine

EtchON Portable FLE404 Fixed Fiber Laser Machine

**EtchON FLE406 Portable** Hand-Held Fiber Laser Machine