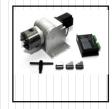

#### **FLE Spares**

Source-IPG

Source-Max/Raycus

Scan Head-Galvo

Scan Lens

Main Board

**Indexing Table** 

Table - X&Y Axis

Motorised Column

Fixture -Rotary

**Red Indicator** 