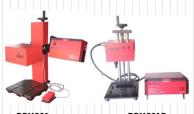

# **EtchON Dot Pin Marking Machines (DPM)**

The DOT PIN MARKER.. combined with computer, pneumatic air and precision machinery techniques. It is an industrial marking equipment which can mark on workpiece (metal/not metal material) permanently. EtchON is a leading international provider of ADVANCED Dot Pin Markers for a range of engraving to industrial marking. Markers are made in the highest standard of quality either its PC based model or Standalone model or Portable unit, all are recongnised for its durability, stable performance. easy to operation software either it's a logo mark or text mark. Machines are made of Ip65 Standard Switches and connectors, Auto Lubricated LM Guide Ways, Cables are covered with conduit. Different models are available depneding upon on individual size of marking requirements...

#### **DPM Models**

**DPM301** DPM301D

EtchON PC based Dot Pin Marking Machine (Line and Dot Marking on plain & arc surface)

EtchON Standalone (LCD) Dot Pin Marking Machine (Line and Dot Marking on plain & arc surface)