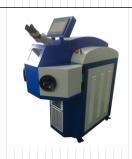

# **EtchON Laser Jewellery Welding Machines (JWM)**

The laser welding machine is mainly used for joining components that need to be joined with high welding speeds, thin and small weld seams and low thermal distortion. The high welding speeds, an excellent automatic operation and the possibility to control the quality online during the process make the laser welding a common joining method in the modern industrial production.

A micro Jewellery laser welder machine is commonly used for reassembly of broken bracelets, earrings and necklaces, ring resizing, repairing bezel settings, retipping prongs, filling porosity and creating made-to-order designs, repairing eyeglass frames, watch bands and costume jewellery.

#### **JWM Models**

EtchON JWM601
Table Top External Cooling

EtchON JWM602 Table Top External Cooling

EtchON JWM603 Standbased Separate Chiller

EtchON JWM604 In-built Chiller (All in one)