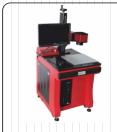

# **EtchON Fiber Laser Marking Machines (FLE)**

INDUSTRIAL LASER engraving is rapidly growing industry in the world. Particularly because there is virtually no limit in the number of material that can be engraved whether you are using metal like SS, MS, Brass or Copper or non metal like plastic, ABS, Silicon, Ceramics, Rubber, Epoxy Resin, clock, plating or coated etc., Widely used in parts and components, electrical appliances, telecom products, mobiles accessories, cutting tools, instruments, plastic case, automotive parts, sanitary tools, surgical instruments, aviation, aerospace and military products, light housings etc, increasingly looking for laser engraving solutions. Fiber Laser machines are available in different version as per requirement like 20W/30W or 50W with 100mm to 400mm working area.

### Samples

EtchON FLE401 **Desktop Fiber Laser Machine** 

**EtchON FLE402** Tabletop Fiber Laser Machine

**EtchON FLE403** Split Fiber Laser Machine

EtchON Portable FLE404 Fixed Fiber Laser Machine

**EtchON FLE406 Portable** Hand-Held Fiber Laser Machine