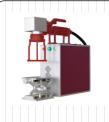

# **EtchON Dot Pin Marking Machines (DPM)**

The DOT PIN MARKER.. combined with computer, pneumatic air and precision machinery techniques. It is an industrial marking equipment which can mark on workpiece (metal/not metal material) permanently. EtchON is a leading international provider of ADVANCED Dot Pin Markers for a range of engraving to industrial marking. Markers are made in the highest standard of quality either its PC based model or Standalone model or Portable unit, all are recongnised for its durability, stable performance. easy to operation software either it's a logo mark or text mark. Machines are made of Ip65 Standard Switches and connectors, Auto Lubricated LM Guide Ways, Cables are covered with conduit. Different models are available depneding upon on individual size of marking requirements...

#### **DPM Models**

**DPM301** DPM301D

EtchON PC based Dot Pin Marking Machine (Line and Dot Marking on plain & arc surface)

EtchON Standalone (LCD) Dot Pin Marking Machine (Line and Dot Marking on plain & arc surface)