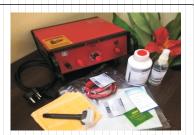

# **EtchON Electro-Chemical Metal Etching Machines (ME)**

ELECTRO-CHEMICAL MARKING is recongnised as one of the best low budget methods of marking metal permanently without distortion. Electro-chemical etching systems are perfect for marking various conductive material like Stainless Steel, Steel Alloys, Brass, Bronze, Carbide and Copper. And plated metals such as Chrome, Nickel, Gold, Silver, Cadimium and Zinc. Our Etching Systems use a unique electro marking techniques, without any corrosion. Metallic Items Like Surgical -Dairy Equipments, Medical Instruments, Cutlery, SPM Manufactures, Drills, Taps, Tools, Engine Valves, Aerospace Industries, Crank Pins, Sanitary Hardware, Gears, Ball Bearings, etc., can all be marked Consumables like Stencils and Electrolyte Solution. Using metal etching technique we are capable of marking high quality logos, text, numbers and other required information, directly onto the product-whether the surface is round or flat.

### Samples

**ME Models** 

EtchON ME 100 Economical / Small mark / Single Voltage / Black Mark

EtchON ME 101 Small/Large Mark / Variable Voltage / Black n Brown Mark

EtchON ME 102 Small/Large Mark / Variable Voltage / Black, Brown n White Mark

#### **ME Accessories**

Stencil Label Printer

Stencil DMP Printer

**Etching Accessories Set** 

#### **ME Consumables**

Stencil Tape

Stencil DMP

**Electrolytes** 

Permanent Stencil