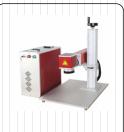

# **EtchON Fiber Laser Marking Machines (FLE)**

INDUSTRIAL LASER engraving is rapidly growing industry in the world. Particularly because there is virtually no limit in the number of material that can be engraved whether you are using metal like SS, MS, Brass or Copper or non metal like plastic, ABS, Silicon, Ceramics, Rubber, Epoxy Resin, clock, plating or coated etc., Widely used in parts and components, electrical appliances, telecom products, mobiles accessories, cutting tools, instruments, plastic case, automotive parts, sanitary tools, surgical instruments, aviation, aerospace and military products, light housings etc, increasingly looking for laser engraving solutions. Fiber Laser machines are available in different version as per requirement like 20W/30W or 50W with 100mm to 400mm working area.

### Samples

EtchON FLE401 **Desktop Fiber Laser Machine** 

**EtchON FLE402** Tabletop Fiber Laser Machine

**EtchON FLE403** Split Fiber Laser Machine

EtchON Portable FLE404 Fixed Fiber Laser Machine

**EtchON FLE406 Portable** Hand-Held Fiber Laser Machine