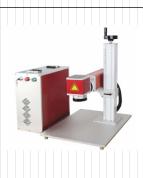

# **EtchON Fiber Laser Marking Machines (FLE)**

INDUSTRIAL LASER engraving is rapidly growing industry in the world. Particularly because there is virtually no limit in the number of material that can be engraved whether you are using metal like SS, MS, Brass or Copper or non metal like plastic, ABS, Silicon, Ceramics, Rubber, Epoxy Resin, clock, plating or coated etc., Widely used in parts and components, electrical appliances, telecom products, mobiles accessories, cutting tools, instruments, plastic case, automotive parts, sanitary tools, surgical instruments, aviation, aerospace and military products, light housings etc, increasingly looking for laser engraving solutions. Fiber Laser machines are available in different version as per requirement like 20W/30W or 50W with 100mm to 400mm working area.

### Samples

EtchON FLE401 **Desktop Fiber Laser Machine** 

**EtchON FLE402** Tabletop Fiber Laser Machine

**EtchON FLE403** Split Fiber Laser Machine

EtchON Portable FLE404 Fixed Fiber Laser Machine

**EtchON FLE406 Portable** Hand-Held Fiber Laser Machine