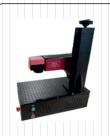

# **EtchON Fiber Laser Marking Machines (FLE)**

INDUSTRIAL LASER engraving is rapidly growing industry in the world. Particularly because there is virtually no limit in the number of material that can be engraved whether you are using metal like SS, MS, Brass or Copper or non metal like plastic, ABS, Silicon, Ceramics, Rubber, Epoxy Resin, clock, plating or coated etc., Widely used in parts and components, electrical appliances, telecom products, mobiles accessories, cutting tools, instruments, plastic case, automotive parts, sanitary tools, surgical instruments, aviation, aerospace and military products, light housings etc, increasingly looking for laser engraving solutions. Fiber Laser machines are available in different version as per requirement like 20W/30W or 50W with 100mm to 400mm working area.

### Samples

EtchON FLE401 **Desktop Fiber Laser Machine** 

**EtchON FLE402** Tabletop Fiber Laser Machine

**EtchON FLE403** Split Fiber Laser Machine

EtchON Portable FLE404 Fixed Fiber Laser Machine

**EtchON FLE406 Portable** Hand-Held Fiber Laser Machine