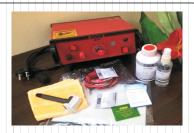

# **EtchON Electro-Chemical Metal Etching Machines (ME)**

ELECTRO-CHEMICAL MARKING is recongnised as one of the best low budget methods of marking metal permanently without distortion. Electro-chemical etching systems are perfect for marking various conductive material like Stainless Steel, Steel Alloys, Brass, Bronze, Carbide and Copper. And plated metals such as Chrome, Nickel, Gold, Silver, Cadimium and Zinc. Our Etching Systems use a unique electro marking techniques, without any corrosion. Metallic Items Like Surgical -Dairy Equipments, Medical Instruments, Cutlery, SPM Manufactures, Drills, Taps, Tools, Engine Valves, Aerospace Industries, Crank Pins, Sanitary Hardware, Gears, Ball Bearings, etc., can all be marked Consumables like Stencils and Electrolyte Solution. Using metal etching technique we are capable of marking high quality logos, text, numbers and other required information, directly onto the product-whether the surface is round or flat.

### Samples

**ME Models** 

EtchON ME 100 Economical / Small mark / Single Voltage / Black Mark

EtchON ME 101 Small/Large Mark / Variable Voltage / Black n Brown Mark

EtchON ME 102 Small/Large Mark / Variable Voltage / Black, Brown n White Mark

#### **ME Accessories**

Stencil Label Printer

Stencil DMP Printer

**Etching Accessories Set** 

#### **ME Consumables**

Stencil Tape

Stencil DMP

**Electrolytes** 

Permanent Stencil