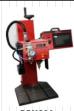

# **EtchON Dot Pin Marking Machines (DPM)**

The DOT PIN MARKER.. combined with computer, pneumatic air and precision machinery techniques. It is an industrial marking equipment which can mark on workpiece (metal/not metal material) permanently. EtchON is a leading international provider of ADVANCED Dot Pin Markers for a range of engraving to industrial marking. Markers are made in the highest standard of quality either its PC based model or Standalone model or Portable unit, all are recongnised for its durability, stable performance. easy to operation software either it's a logo mark or text mark. Machines are made of Ip65 Standard Switches and connectors, Auto Lubricated LM Guide Ways, Cables are covered with conduit. Different models are available depneding upon on individual size of marking requirements...

#### **DPM Models**

**DPM301** DPM301D

EtchON PC based Dot Pin Marking Machine (Line and Dot Marking on plain & arc surface)

EtchON Standalone (LCD) Dot Pin Marking Machine (Line and Dot Marking on plain & arc surface)