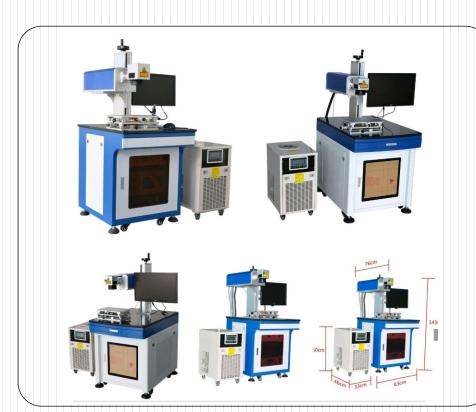

# **EtchON Fiber Laser Marking Machines (FLE)**

INDUSTRIAL LASER engraving is rapidly growing industry in the world. Particularly because there is virtually no limit in the number of material that can be engraved whether you are using metal like SS, MS, Brass or Copper or non metal like plastic, ABS, Silicon, Ceramics, Rubber, Epoxy Resin, clock, plating or coated etc., Widely used in parts and components, electrical appliances, telecom products, mobiles accessories, cutting tools, instruments, plastic case, automotive parts, sanitary tools, surgical instruments, aviation, aerospace and military products, light housings etc, increasingly looking for laser engraving solutions. Fiber Laser machines are available in different version as per requirement like 20W/30W or 50W with 100mm to 400mm working area.

### Samples

EtchON FLE401 **Desktop Fiber Laser Machine** 

**EtchON FLE402** Tabletop Fiber Laser Machine

**EtchON FLE403** Split Fiber Laser Machine

EtchON Portable FLE404 Fixed Fiber Laser Machine

**EtchON FLE406 Portable** Hand-Held Fiber Laser Machine

EtchON FLE407 Fly-Mark Fiber Laser Machine

& Fixtures