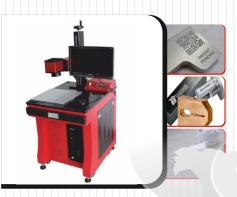

# **EtchON Fiber Laser Marking Machines (FLE)**

INDUSTRIAL LASER engraving is rapidly growing industry in the world. Particularly because there is virtually no limit in the number of material that can be engraved whether you are using metal like SS, MS, Brass or Copper or non metal like plastic, ABS, Silicon, Ceramics, Rubber, Epoxy Resin, clock, plating or coated etc., Widely used in parts and components, electrical appliances, telecom products, mobiles accessories, cutting tools, instruments, plastic case, automotive parts, sanitary tools, surgical instruments, aviation, aerospace and military products, light housings etc, increasingly looking for laser engraving solutions. Fiber Laser machines are available in different version as per requirement like 20W/30W or 50W with 100mm to 400mm working area.

### Samples

EtchON FLE401 **Desktop Fiber Laser Machine** 

**EtchON FLE402** Tabletop Fiber Laser Machine

**EtchON FLE403** Split Fiber Laser Machine

EtchON Portable FLE404 Fixed Fiber Laser Machine

**EtchON FLE406 Portable** Hand-Held Fiber Laser Machine