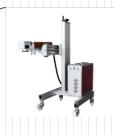

# **EtchON Co2 Laser Engraving Machines (CLE)**

Industrial laser marking is rapidly growing industry in World. Particularly because there is virtually no limit to the number of materials that can be marked by laser equipment whether you are laser marking on glass, plastic, leather, wood, acrylic, bamboo and many more. The automotive, medical, gifts, carving items, signage industries, glass, consumer, and a range of other industries are increasingly looking for laser marking machines.

EtchON is a leading domestic and international provider of advanced Co2 Laser Engravers (CLE) for a range of applications, from laser cutting and engraving to industrial marking. EtchON offers best-in-class systems that deliver top performance, and custom solutions that can address every type of laser engraving, cutting, and marking need. EtchON CLE is state-of-the-art laser engraving equipment, designed to deliver quick, clean, quality results for a broad range of needs. It can engrave (mark) and cut characters, artwork and designs as per requirement, on the work piece (non metal materials only) permanently and can be used on plain surface well as Circumference with the help of Rotary Device.

# CLM Models

EtchON CLM403 Split Co2 Laser Machine