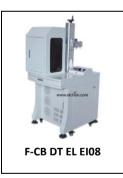

## Features of the Machine

- Industrial laser engraving is rapidly growing industry in the world. Particularly because there is virtually no limit to the number of materials that can engraved whether you are using metal or non-metal. The operation is simple, lifelong maintenance free, and the failure rate of the optical fiber marking is low.
- EtchON CLM203, is an Export series Split-type type Co2 laser marking machine with 30W Laser source and can be upgraded to 40W and 60W as per the requirement.
- Co2 Non-metal laser marking, and engraving machine is a gas laser machine whose frequency band wavelength of infrared light is 1060um and widely used for marking and engraving on Non-metals.
- Broadly used to mark letters, figures, graphics or auto-coding, serial nos., batch nos., barcodes, 2D codes, etc.
- Precise scanning system- High speed scanning system has been used in the system to get high speed, high precision, and stable performance. The laser head is sealed so as to prevent the optical chamber from Contamination.
- Precision Field Mirror Stable Performance: Good light perception, good beam quality, improve the edge of the light beam incident on the detector's ability, excellent focalization performance and low loss.
- Professional Laser marking software with a user-friendly interface and the controls that allows the connection to multiple laser systems with One Computer or with an option of standalone system that is with inbuilt processor, need to attach screen, keyboard and mouse.
- Dust and Oil resistant IP65 Switches and Connectors are used
- Column with Manual up and down up to 500mm where 300 mm is workable travel.
- Adopt air cooling method, without any consumables. Built-in air-cooling system.

| Laser Specifications          |                                                                  |  |
|-------------------------------|------------------------------------------------------------------|--|
| Model                         | : EtchON CLM203                                                  |  |
| Type of Model                 | : Split-Type Co2 Laser Marking Machine                           |  |
| Standard Marking Area         | : 110 mm x 110 mm (Optional 150x150, 200 x200, 250x250, 300x300) |  |
| Laser Source                  | : EtchON/DAVI                                                    |  |
| Nominal Average Output Power  | : 30W (Optional 40W/60W)                                         |  |
| Central Emission Wavelength   | : 1060-1070 nm                                                   |  |
| Repetition Frequency          | : 20-80 kHz                                                      |  |
| Marking Style                 | : 2D/3D                                                          |  |
| Marking Linear Depth          | : <3 mm                                                          |  |
| Min Spot Diameter             | : 0.02 mm                                                        |  |
| Min Character Size            | : 0.8 mm                                                         |  |
| Repetition accuracy           | : ±0.001 mm                                                      |  |
| Max Linear Marking Speed      | : 0-7000 mm/s                                                    |  |
| Electrical Requirement        | : AC220 ± 10%, 50Hz, 10 Amp                                      |  |
| Cooling Method                | : Air Cooled                                                     |  |
| Operational Temperature Range | : 10-40 ± °C                                                     |  |
| Continuous Working Time       | : 12 Hours                                                       |  |