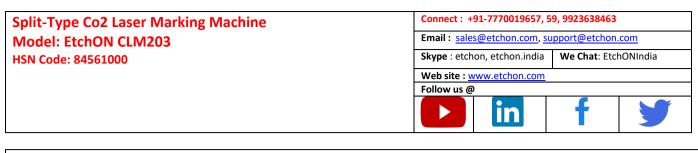

## Features of the Machine

- Industrial laser engraving is rapidly growing industry in the world. Particularly because there is virtually no limit to the number of materials that can engraved whether you are using metal or non-metal. The operation is simple, lifelong maintenance free, and the failure rate of the optical fiber marking is low.
- EtchON CLM203, is an Export series Split-type type Co2 laser marking machine with 30W Laser source and can be upgraded to 40W and 60W as per the requirement.
- Co2 Non-metal laser marking, and engraving machine is a gas laser machine whose frequency band wavelength of infrared light is 1060um and widely used for marking and engraving on Non-metals.
- Broadly used to mark letters, figures, graphics or auto-coding, serial nos., batch nos., barcodes, 2D codes, etc.
- Precise scanning system- High speed scanning system has been used in the system to get high speed, high precision, and stable performance. The laser head is sealed so as to prevent the optical chamber from Contamination.
- Precision Field Mirror Stable Performance: Good light perception, good beam quality, improve the edge of the light beam incident on the detector's ability, excellent focalization performance and low loss.
- Professional Laser marking software with a user-friendly interface and the controls that allows the connection to multiple laser systems with One Computer or with an option of standalone system that is with inbuilt processor, need to attach screen, keyboard and mouse.
- Dust and Oil resistant IP65 Switches and Connectors are used
- Column with Manual up and down up to 500mm where 300 mm is workable travel.
- Adopt air cooling method, without any consumables. Built-in air-cooling system.

| Laser Specifications          |                                                                  |  |
|-------------------------------|------------------------------------------------------------------|--|
| Model                         | : EtchON CLM203                                                  |  |
| Type of Model                 | : Split-Type Co2 Laser Marking Machine                           |  |
| Standard Marking Area         | : 110 mm x 110 mm (Optional 150x150, 200 x200, 250x250, 300x300) |  |
| Laser Source                  | : EtchON/DAVI                                                    |  |
| Nominal Average Output Power  | : 30W (Optional 40W/60W)                                         |  |
| Central Emission Wavelength   | : 1060-1070 nm                                                   |  |
| Repetition Frequency          | : 20-80 kHz                                                      |  |
| Marking Style                 | : 2D/3D                                                          |  |
| Marking Linear Depth          | : <3 mm                                                          |  |
| Min Spot Diameter             | : 0.02 mm                                                        |  |
| Min Character Size            | : 0.8 mm                                                         |  |
| Repetition accuracy           | : ±0.001 mm                                                      |  |
| Max Linear Marking Speed      | : 0-7000 mm/s                                                    |  |
| Electrical Requirement        | : AC220 ± 10%, 50Hz, 10 Amp                                      |  |
| Cooling Method                | : Air Cooled                                                     |  |
| Operational Temperature Range | : 10-40 ± °C                                                     |  |
| Continuous Working Time       | : 12 Hours                                                       |  |